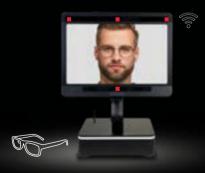

### Simply seat your patient in front of Shamir Spark™ 4W and click!

That's all there is to it. Now that you've acquired the pupillary distance (PD), you can mark the remaining points later.

Thanks to its unique features, Shamir Spark<sup>™</sup> 4W sees the patient's pupils clearly with clear lenses and even through sunglasses, as well as different coatings.

#### **GIVE YOUR PATIENTS A** WOW MOMENT

Shamir Spark<sup>™</sup> 4W provides an upmarket touch-free experience to your patients, preserving their personal space while providing the most professional examination available today.