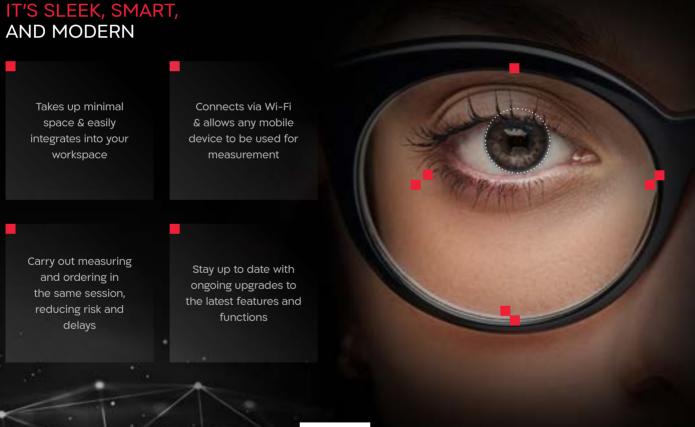

#### NO STRINGS ATTACHED

Shamir Spark™ 4W is a standalone device that operates on Wi-Fi , you can –

Place your compact Shamir Spark™ 4W device anywhere in your store for optimal comfort and convenience

Use our handy app, Shamir Spark<sup>™</sup> Remote, on any mobile device to take a picture in one click

You can mark the point of interests later on your tablet, laptop or PC, once the patient has left the store