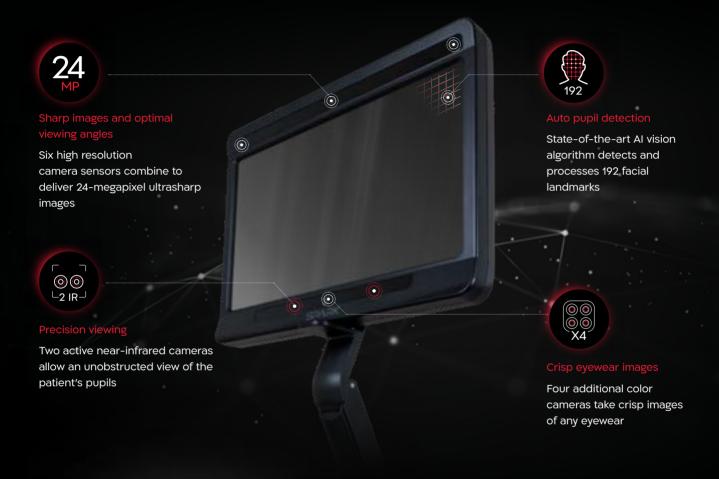

#### Shamir Spark™ 4W will change the way you work

Shamir Spark<sup>™</sup> 4W stands out as a standalone advanced electro-optic measurement system.

Based on sophisticated 3D stereo vision technology and artificial intelligence (AI) elements, you get an automatic measurement of your patient's PD in just one click.

#### SHAMIR SPARK<sup>™</sup> 4W TECHNOLOGY IS DESIGNED TO DELIVER ACCURATE MEASUREMENTS

Its camera system was specially designed by Shamir for uncompromising ophthalmic fitting measurement.

After you've taken the PD, you can mark the points of interest to complement all the required parameters on your tablet, laptop, or PC when your patient has left the store and submit your order online