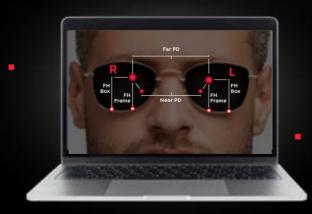

#### SHAMIR SPARK<sup>™</sup> 4W TECHNOLOGY IS DESIGNED TO DELIVER ACCURATE MEASUREMENTS

Its camera system was specially designed by Shamir for uncompromising ophthalmic fitting measurement.

After you've taken the PD, you can mark the points of interest to complement all the required parameters on your tablet, laptop, or PC when your patient has left the store and submit your order online

#### **GIVE YOUR PATIENTS A** WOW MOMENT

Shamir Spark<sup>™</sup> 4W provides an upmarket touch-free experience to your patients, preserving their personal space while providing the most professional examination available today.